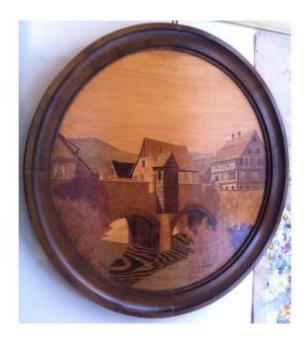

## Alasatian Panel In Marquetry Signed Rosenau

## Description

Marquetry painting signed Rosenau. The quality of precision reveals undeniable know-how. The Alsatian work of the houses and the cast shadows are fine and precise. The joints and the choice of established woods offer a sumptuous presence of reliefs. We therefore find speckled maple, burl walnut, lemon tree, rosewood, boxwood, sycamore, ash..... The round frame adds even more depth, and accentuates its rarity. Possible delivery not included in the price

## 580 EUR

Signature : Rosenau Period : 20th century Condition : Restauré par notre atelier Material : Wood marquetry Diameter : 64 cm Depth : 4 cm

https://www.proantic.com/en/1277070-alasatian-panel-in-mar quetry-signed-rosenau.html