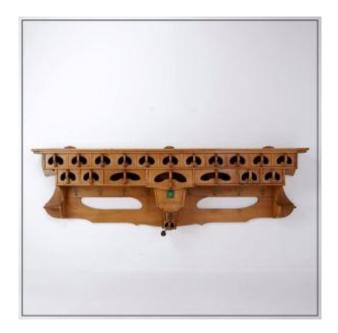

## Description

Formidable kitchen rack, with no less than 18 drawers, and a small manual coffee grinder. The rack also has four hooks on either side of the beautifully carved centerpiece, which can hold on to pots, pans, towels or aprons. The centerpiece is ornated with a singular green ceramic tile. Each ends also has a corner shelf, for plants or other decorations. The drawers can be used for teas, spices, or small utensils. A unique piece for a unique home.