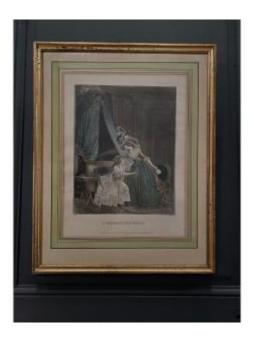

## Engraving Romantic Indiscretion Nicolas Lavreince Janinet

## Description

This romantic 19th century engraving represents "Indiscretion", it is beautifully executed. Note pitting in places, small traces of wear on the frame. However, it remains in presentable general condition. Our photos allow you to appreciate the quality of the object. For the condition, please detail the photos. Feel free to zoom in. The photos are an integral part of the description. Dimensions: Frame Height: 62.5 cm Width: 49.5 cm Depth: 2 cm View Height: 46 cm Width: 34 cm E: L6265