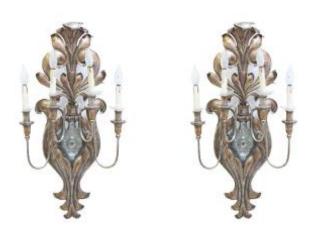

## Description

Pair of Apliques in wrought iron and glass, 1960s Beautiful and elegant Wall Apliques with 4-light, wrought iron 1960s 1900s Classic Baroque style , Elegant and fine thanks to the decoror present in the brass and glass part Measurements: H 83 x W 30 x D 12 cm