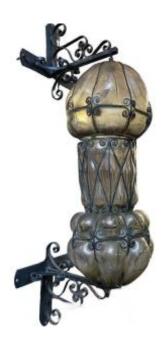

## Large Outdoor Lamp / Lantern In Wrought Iron And Curved Glass 1930 (126 Cm)

1 350 EUR

Period: 20th century Condition: En l'etat

Material: Wrought iron

Width: 28 / 34 cm Height: 80 / 126 cm

Depth: 44 cm

## Description

Large outdoor lamp / lantern in wrought iron and curved glass 1930 (126 cm)

Very decorative lantern with curved glass in a wrought iron frame.

The lantern needs a little restoration to an iron rim at the top, the glass is in very good condition.