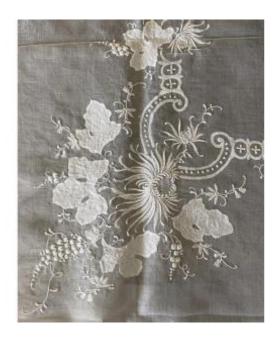

## Description

White tablecloth in linen thread and tight tulle at cente embroidered with flowers, grapes and leaves of vines applied and arabesques XX.

A rich decor embroidered in its center and on each corner of the tablecloth (see photos).

Possibility to put a tablecloth in color below to bring out the decor and embroidery that will bring a plus to the table decoration.

Washed and ironed

Dimensions: 260 cm X 168 cm

Many tablecloths are available on our gallery Atelier 21 For more information, please contact us. Dealer