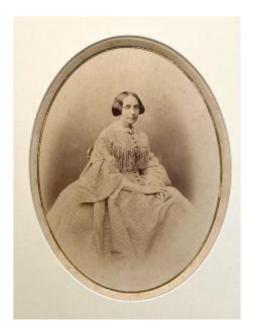

## Description

Gustave LE GRAY, Portrait of a woman Very elegant woman with pensive light eyes, light checkered dress with crinoline, simple headband hairstyle. oval photograph signed Print laminated on cardboard Format 18 x 25 cm Circa 1855 Signature with dry red stamp Gustave Legray (1820-1884) painter then photographer, member of the heliographic mission "The photographer, like Legray, is both an artist and a scholar" A. Dumas