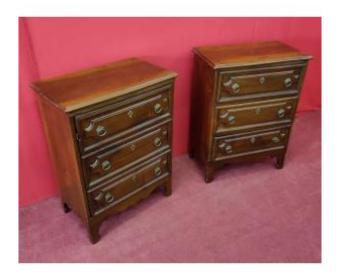

# Pair Of Emilian Bedside Tables

## Description

Pair of small Emilian dressers, in walnut wood second half of the seventeenth century.

Bedside tables with ashlar tiles on the front side, the feet slide to the front and a shelf comes out which serves as a kneeler.

One of the two has three spacious drawers, the other lid that lifts and a single door to access a large compartment divided in the center by a shelf.

Versatile and spacious but with compact dimensions.