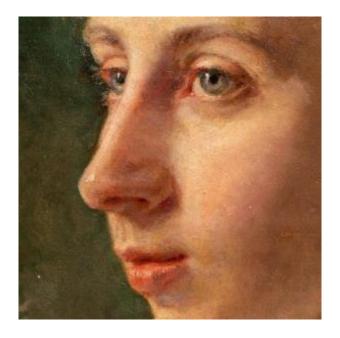

## Description

Portrait of a young girl Oil on canvas Dedicated to his girlfriend Berthe Morris, signed and dated 1890 at the top 46 x 38 cm (excluding frame) Marie-Anne Reine Thévenin is the daughter of Thomas Thévenin, goldsmith, and Jeanne Françoise Ferrier.