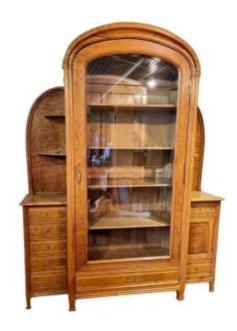

## Art Nouveau Library School Of Nancy

#### 6 900 EUR

Signature : Ecole de Nancy

Period: 20th century

Condition : Très bon état

Material: Solid wood

Width: 193 cm

Height: 254 cm

Depth: 50 cm

### Description

Important display case forming a bookcase in solid ash and Tamo veneer. It has a central projection box topped with a molded and curved cornice, opening with a large glass door and a drawer in the lower part. The sides are made up of two boxes enhanced by rounded bottoms, they are equipped with display shelves, they open with seven drawers and a solid door. Gilt bronze handle, beveled glass, adjustable height shelves. Very good quality of cabinetmaking. School of Nancy Art Nouveau period We invite you to visit our site: antiquites-art-nouveau.fr