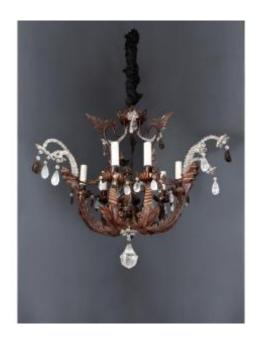

## Chandelier In Cristal De Roche With Eastern-like Decor

9 500 EUR

Period: 19th century

Condition: Très bon état

Material: Metal

Diameter: 66 cm

Height: 70 cm

## Description

Chandelier in Cristal de Roche with Eastern-like decor.

Polychrome iron, rock crystal and smoky quartz. 20th century.

Six-arm chandelier with Far Eastern-inspired decor. The central dagger takes the form of a figure wearing an umbrella, while the uprights of the cage are adorned with flames. Jagged leafy motifs adorn the light arms and the binnacles are in the shape of leaves enhanced with gold. A rock-crystal seed finishes the chandelier's cage, and sprays of rock-crystal pearls escape from either side.