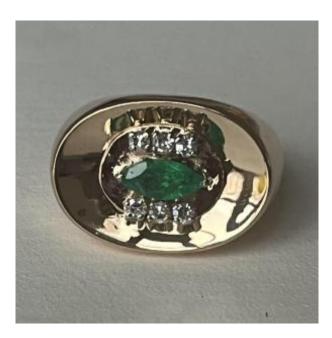

## 4871- Yellow Gold Emerald Diamond Signet Ring

## Description

Signet ring in yellow gold (18k) adorned in its center with a shuttle-cut emerald framed by 2 lines of 8/8-cut diamonds.

Total weight of diamonds: approximately 0.30 ct. 1940s-50s. Tray: 25 x 16 mm. Gross Weight: 14.20 g. Size: 59 Possibility of resizing, contact us.