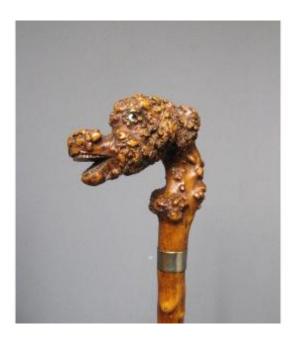

## Description

Popular Art: Beautiful cane, pommel carved from a boxwood or heather root forming the head of an imaginary monster, late 19th century. Good general condition, with traces of use visible in the photos. Length 89 cm.

## 490 EUR

Period : 19th century Condition : Bon état Material : Solid wood Length : 89 cm