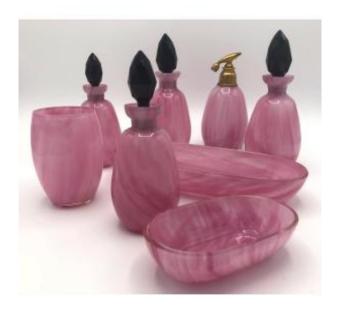

## Description

Lovely Art Deco toiletry kit in blown glass with a marmoreal effect in shades of pink and white, with black faceted cut glass stoppers for the bottles. The set, in very good condition without chips or cracks, is composed of: - 2 large bottles of 16 cm in height and 6.5 cm in diameter, - 2 small bottles of 14 cm in height and 5.5 cm in diameter, - 1 spray bottle without bulb, 14 cm in height and 6.5 cm in diameter, - 1 glass, 9 cm in height and 6 cm in diameter, - 1 soap dish, 11 cm in length and 6, 5 cm wide, - 1 brush holder 20.5 cm long and 8 cm wide.