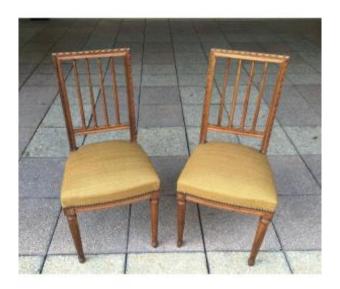

## Pair Of Louis XVI Walnut Chairs

### Description

Pair of Louis XVI chairs in carved solid walnut wood with openwork backs, columns, resting on a fluted front and "saber" rear base ensuring good solidity

. Dating from the second part of the 19th century, circa 1880 , they are in very good current used condition.

The trim and fabric are in very good condition, recently changed by the previous owners. Fabric without stain or wear. Seat height: 48cm