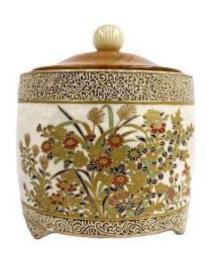

## Description

Covered tripod pot decorated with flowers in polychrome enamels. Chiseled decoration of geometric patterns. Meiji period, towards the end of the 19th century.

Mark on the below Kizan

Wooden lid

Very good condition with a slight chip on the chiseled decoration next to a foot, no hairline no restoration (see photos)

Height: 15 cm Diameter: 13 cm

Careful shipping with insurance