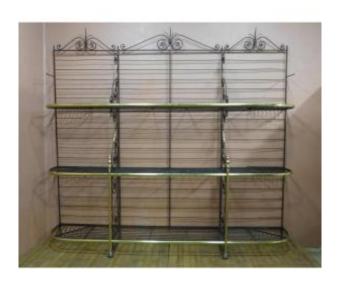

# Baker's Shelf 2m72 Wide Bakery Rack Bread Display 19th

#### 1 800 EUR

Period: 19th century

Condition: Très bon état

Material: Wrought iron

Width: 272

Height: 248

Depth: 49

# Description

Very beautiful baker's shelf or "bread rack" in wrought iron and brass, entirely original. Complete with its pediments decorated with ears of wheat and central flower. The wrought iron is original painted. Beautiful patina of use. 19th century period. Completely disassembled and reassembled easily, all assemblies have been revised. It is recommended to fix it to the wall to guarantee perfect stability.