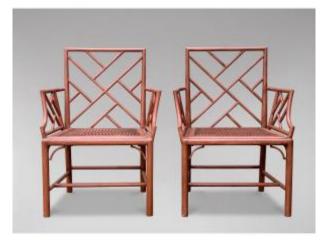

## Description

A pair of superb mid century Chippendale style faux bamboo armchairs in a wonderful patinated sanguine color. The chairs are in overall good condition and include a separate blue velvet seat cushion over the caned seats. The frames have a carved faux bamboo decoration with a straight open fretwork geometric back, curved arms, and supported by turned legs with stretchers. Lovely skated. The chair seat height is 43cm.