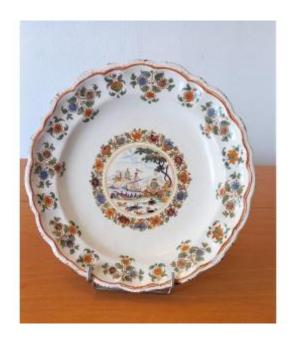

## Description

Plate with contoured edge in earthenware from Lyon 18th century. with polychrome decoration of a port scene in a medallion surrounded by a garland of flowers. decorated with bouquets of nightshades on the marli. A splinter filled in on the reverse.