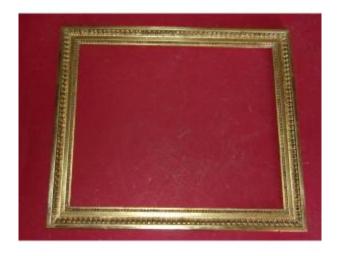

# 19th Century Frame, In Golden Wood.

### Description

Very beautiful 19th century frame, Louis XVI style, gilded with leaf. - External frame dimensions: 72 x 61 cms - Internal dimensions: 61 x 50.5 cms - Frame rod width: 6 cms. We can readjust the frame to the dimensions you want.