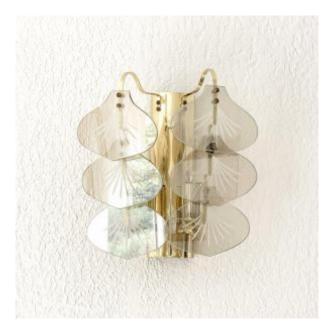

#### Description

Pair of wall lights from the 1970s, each made up of 6 glass elements that can be interpreted as ginko leaves or shells. The structure of the wall lights is in gold metal and each has 2 sockets for E14 bulbs. Very beautiful vintage pieces which diffuse a very pretty play of light. In superb condition for their ages, these wall lights have small, barely visible signs of wear on the metal structure. Dimensions: height 26 cm, width 27 cm. Bulbs not included. Electricity checked. A complete set of 6 replacement glasses will be provided. Careful shipping. Contact me to find out the delivery rate according to your country.

### 150 EUR

Period : 20th century Condition : Très bon état Material : Glass Width : 27 Height : 26

https://www.proantic.com/en/1272646-pair-of-vintage-wall-lig hts-1970.html