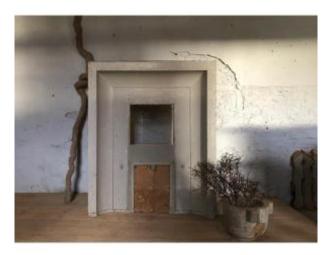

## Concave Corners Fireplace Trumeau

## 880 EUR

Period : 19th century Condition : A restaurer Material : Painted wood Length : tine Width : 1405 Height : 1725 Depth : 180

## Description

Monumental top of fireplace, resinous gray patina from the early 19th century. The mercury mirror and the painting above it are missing. This cocave decorative element over the entire height of its sides can remain without the chimney which was to support it.