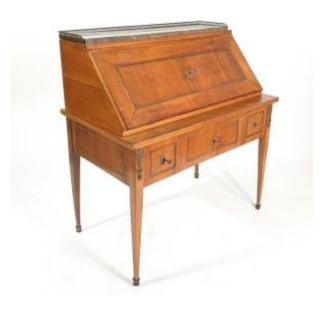

## Louis XVI Style Flap Secretary

## Description

Sloped secretary desk, in cherry veneer, opening on the front with three drawers and a flap revealing 4 other drawers as well as a secret drawer. The piece of furniture is decorated with brass rods, keyholes and decorative bronze in the Restoration style. Marble top and brass gallery. the piece of furniture rests on sheathed feet ending in a bronze shoe. Louis XVI style, France, circa 1800 Good structural condition, presence of small accidents and traces of use. One of the locks is not original. The secret drawer opens by inserting the end of one of the keys or a small rod into a hole located under the drawer

## 650 EUR

Period : 18th century Condition : Quelques manques Material : Solid wood Length : 109 cm Height : 117 cm Depth : 63 cm