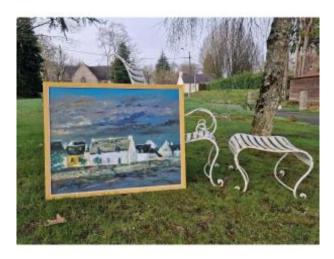

## Large Painting Brittany Longères By The Sea River By Jean Le Pelch Georges Laporte Style

## Description

Large painting representing old cottage-type houses by the sea or a river. The scene is not titled but being a local resident I think that this village must be located between the edge of the Etel river called the Etel ria (Morbihan) and the old port of Plouhinec (Morbihan). The pictorial style like the colors of our painting remind me of the work of the painter Georges Laporte (1926-2000). Signed on the back Jean le Pelch, painter born in 1926 and died in 2006. the frame measures 97.5cm x 78.5cm and the canvas measures 92cm x 73cm. Delivery possible for: France 70EUR Europe 120EUR