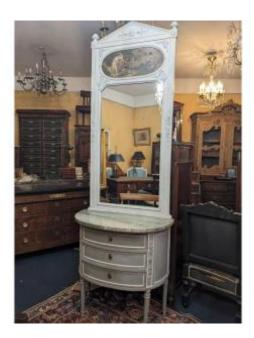

#### Description

Set consisting of a half-moon shaped chest of drawers opening with three drawers and a trumeau model. Good workmanship at the beginning of the 20th century in painted wood. Total height: 238 cm Overmantel height 156 cm Dresser height 82 cm