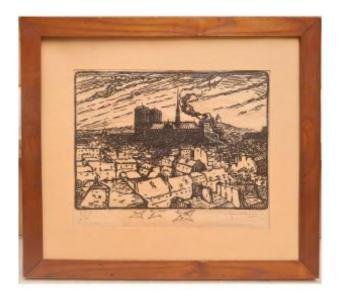

### Description

Engraved wood bos printed on Japanese paper representing Notre Dame de Paris seen from the right bank by Gabriel Belot (1882-1962). The engraving is signed lower right, justified 8/30 lower left and bears the artist's red stamp at the bottom. It is framed in a wooden frame from the beginning of the 20th century and under a mat. The dimensions of the window are 21.3x25.5 cm.