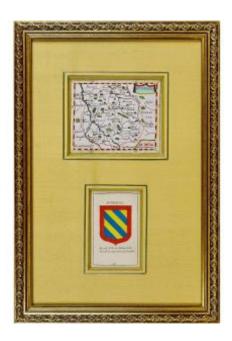

## Rare Map Of Nivernois With Its Coat Of Arms (nivernais - Morvant - Nevers) - Ep. Mid 17th Century

440 EUR

Signature: Pierre DU VAL D'ABBEVILLE

Period: 17th century

Condition: Parfait état

Material : Paper Width : 27.8 cm Height : 40.5 cm

## Description

RARE MAP of NIVERNOIS accompanied by the COAT OF COAT (Banded in gold and azure, with the engrailed border of Gueules) of this same region. By Pierre DU VAL D'ABBEVILLE, geographer to His Majesty LOUIS XIV. ORIGINAL engraving with chisel on steel, Originally the engravings were all printed in black and white, then colored by hand by watercolorists. Dimension(s): Framing: High. 40.5 cm - Width. 27.8 cm Width. Baguette: 2.5 cm PERFECT CONDITION Period: Engraving(s): 1st MID-17th century (CIRCA 1660) Frame(s): CURRENT - gold bevel -Marie-Louise very light ocher and thin gold thread - Wooden baguette, water gilding. Beautiful map of the Nivernaise region, Burgundy, Nevers, Clamecy, le Morvant, Pouilly,