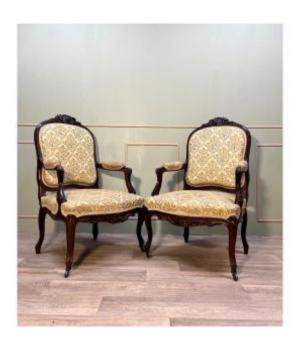

#### Description

Pair of rosewood armchairs with molded and carved flat backs in Regency style. Decorated with shells, acanthus, flowers, scrolls and foliage, arched legs ending in snails on casters. Trimmed with floral fabrics. 19th century regency style total height 103 cm height of the seat 41 cm depth of the seat 55 cm width at the armrests 63 cm delivery throughout France for 125 euros other destination contact us do not hesitate to contact us for any information

### 800 EUR

Period : 19th century Condition : Très bon état Material : Rosewood Width : 63 cm Height : 103 cm Depth : 55 cm

https://www.proantic.com/en/1271323-pair-of-armchairs-with-flat-backs-in-regency-style-19th-century.html