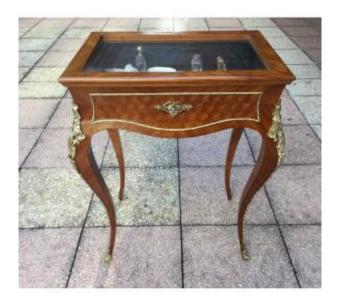

## A Small Flat Marquetry Showcase

#### 1 200 EUR

Period: 19th century

Condition: Très bon état

Material: Wood marquetry

Width: 56 cm Height: 73 cm Depth: 40 cm

### Description

A small flat display case in rosewood marquetry and light rosewood decorated with finely chiseled gilded bronzes resting on a pleasantly curved base.

It opens at the top with a glass top. From the Napoleon III period, it is in very good condition, its lock works perfectly and it should be noted that it is finely crafted as is its opening mechanism, an obvious sign of the very good quality of the whole.