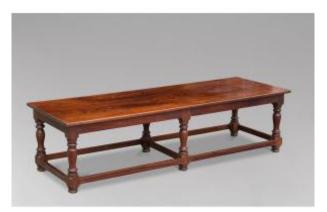

## Early 20th Century 2 Meter Long Coffee Table In Solid Teak

## Description

A wonderful early 20th century solid polished teak coffee table, at 2 meters long. Rectangular well figured polished teak top, above 6 turned legs connected by stretchers. Dating from the early 1900s. Very good quality, amazing patina and color, all pegged joints construction. A useful and decorative statement for a variety of interiors.