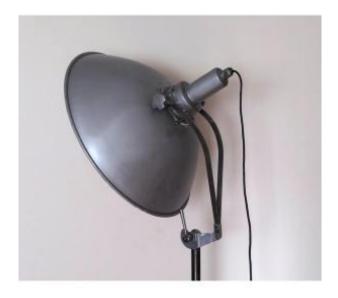

## Description

Old projector for cinema lighting (?) - Circa 1930

Old projector whose base has been modified to receive classic screw bulbs

Mounted on a metal base (later but very well matched)

Very large adjustable aluminum reflector Grey exterior, white interior

Original metal joints

Dimensions:

Foot width: 76 X 76 cm Foot height: 104 cm

Reflector diameter: 61 cm

Depth: 75 cm

Dealer

An undeniable industrial look!!! Good condition.