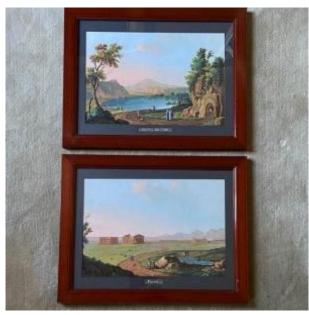

## 19th Century Neapolitan School, Pair Of Gouaches On Paper, Well Framed, Pesto, Grotta

Description

Very beautiful pair of large Neapolitan gouaches from the 19th century, entitled Grotta del Cane and Pesto. They are very fresh, in excellent condition and very bright. One depicts a lively landscape with a cave and a hilly landscape; the other, the archaeological site of Paestum with its characteristic temples. They are very well framed with varnished sticks with fillets. The pair is very decorative.