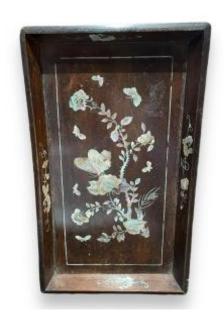

## 19th Century Indochinese Tray In Mother Of Pearl And Rosewood Butterfly Decor

380 EUR

Period: 19th century
Condition: Bon état

Material: Wood marquetry

Length: 30 cm Width: 18 cm

## Description

19th Century Indochinese Tray In Mother-of-Pearl And Rosewood Paillon Decor Very beautiful piece late 19th century circa 1900 Some small jumps in material Authentic photo Free and insured shipping within mainland France