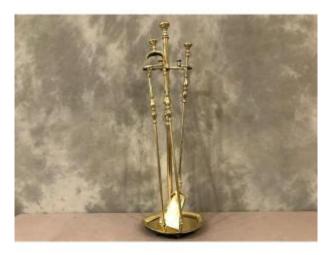

## Antique 19th Century Brass Fireplace Servant With Shovel And Tongs

## Description

Old fireplace set in fully polished and varnished brass including a shovel and a fireplace tongs, it is from the 19th century, its base is small in the shape of a quarter round. Dime; care height 65/73 cm width 22 cm depth 21 cm