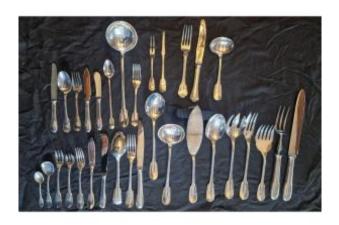

## 32 Christofle Silver Cutelry Metal Service Pieces New From Stock Cluny Model

450 EUR

Signature : Christofle Period : 20th century

Condition : Très bon état Material : Silver metal

## Description

Coming from a wedding list store which has ceased its activity, I offer you this set in silver metal from the famous goldsmith house Christofle.

apart from a cutlery, the whole is of the plain flat model known as Cluny et edt composed of ladles, curette, cheese and butter knives, carving service, salad service, fish...

Note the presence of an engraved OC monogram on each of the pieces.

Surface scratches due to storage and handling of the parts, a ladle has small punctures in the spoon. delivery possible by registered collisimo with insurance and delivered against signature for: