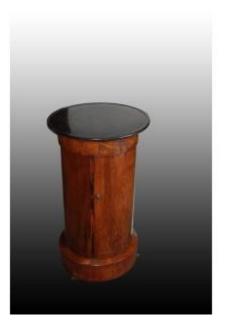

## Lovely French Mid-1800s Column Bedside Table, In Directoire Style, Made Of Mahogany Wood

## Description

Lovely French mid-1800s column bedside table, in Directoire style, made of mahogany wood. It features a black marble top and a closed door with shelves inside; it finishes with metal wheels. Completely restored. Origin: France Period: Mid-1800s Style: Directoire Dimensions: 41x41x73h cm