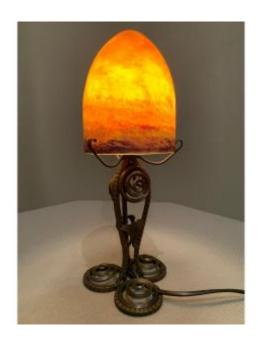

## Art-deco Lamp

480 EUR

Signature : de Ross

Period: 20th century

Condition: Très bon état

Material : Glass

Height: 34 cm

## Description

Lamp with a wrought iron base supporting a shell in marmoreal glass paste in blue, orange and yellow tones, which bears the signature: "Verre de Ross de France". The glasses signed Ross were produced by the Degué glassworks, at the Compiègne crystal factory. From the early 20th century. Electricity redone in our workshops. In perfect condition. Dimensions: Total height: 34 cm Shell height: 15.5 cm Shell diameter: 12 cm