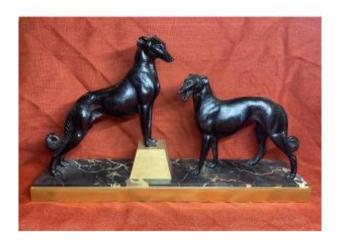

## Description

Imposing sculpture of two greyhounds in black spelter, one on a pyramidal base gilded with leaf, the second opposite with its mouth open. the base is in marble with yellow, gray and white veins on another marble originally pink (see back) but here in gold color. The whole is typical of art nouveau, its breathtaking effect is immediate when you look at this work.