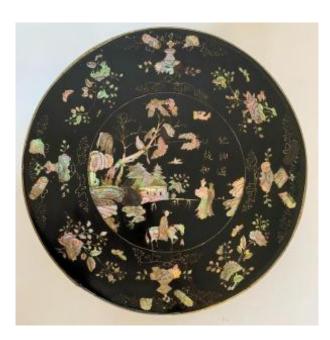

## China 19th Century Circular Mother-of-pearl Compartment Box Inlaid With Engraved Mo

#### Description

Large circular box with compartments. Blackened wooden object with an engraved mother-of-pearl marquetry decoration. Pattern of characters, trees, birds. The parts are curved with a silver metal joint. Asian work, 19th century China (perhaps older). The top has a slot in its length (restoration carried out). diameter: 29 cm. height: 12 cm.