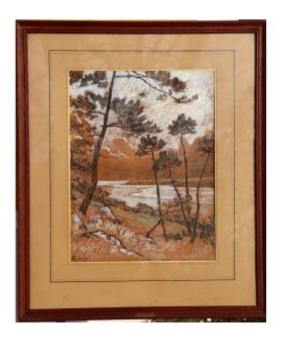

## Description

Jarry (20th century): "Bord de Côte aux Pins", ink and gouache on chamois paper 45 Circa 1920. I don't think it's a work by the brilliant creator Father UBU, the period and style don't match! It is nevertheless undoubted that the artist has talent, both the quality of the composition and the accuracy of the touch using white gouache to emphasize the perspective of this coast from which we can see at the end of a promontory a customs officer's cabin. Do not hesitate to ask us for photos or additional information by email or telephone. Other photos and many other objects in our stores in Pau and Biarritz and on our site: galerielhoste.com.