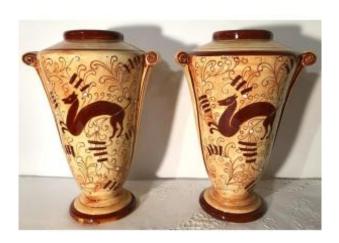

## Pair Of Art Deco Earthenware Vases From Longchamp, Colonial-inspired Decor

## Description

Very beautiful pair of Art Deco vases in the shape of an amphora with rolled handles, from the Longchamp factory. The decor is colonial-inspired, hand-painted in very warm ocher and terracotta tones, with a stylized leaping gazelle on the front. A few dots of white enamel sprinkled here and there in the arabesque decoration give relief to the whole. Note a chip at the base of one of the vases (see photo), otherwise the condition is perfect.