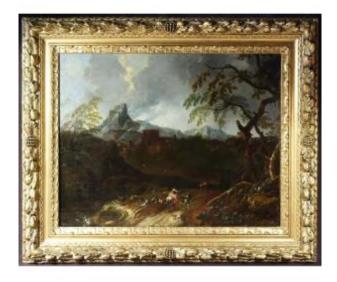

## Description

Oil on canvas Italian school. Mid-18th century period. Animated landscape of characters. Below, in the center, the main scene takes place: a side-saddle rider on her white horse asks a shepherd for directions and pays him. On the left side other shepherds and shepherdesses watch over sheep and a goat at the edge of a pond. Further along the path two fishermen return home with their nets. In the distance we see other characters and a fortified village then in the background there are mountains. 19th century gilded frame. Former label of an expertise firm. Frame dimensions: L 97 x H 81 x D 6.5 - Canvas