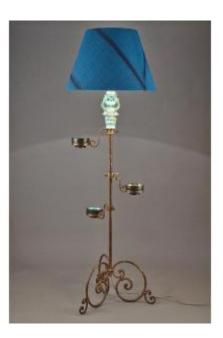

## Description

Wrought and gilded iron floor lamp, the shaft decorated with a female figure in iridescent blue ceramic. It has three scroll-shaped arms, supporting blue and green ceramic cups. Tripod base, decorated with stylized scrolls. Lampshade refurbished in woven blue.