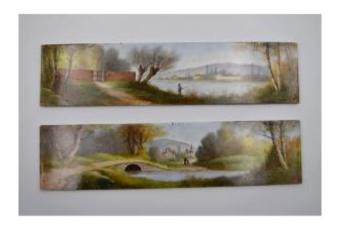

# 2 Porcelain Plates From Paris Model Of Rotating Decor Animated Landscape 19th

### Description

Two Paris porcelain plates, 19th century period. Decor of animated lake landscapes. Probably two models of rotating decorations used in the workshops for the manufacture of shaped pieces. In good condition, no cracks or chips, a few small chips on the edges. Dimensions: 30.4 x 7.3 cm, thickness approximately 4 mm.