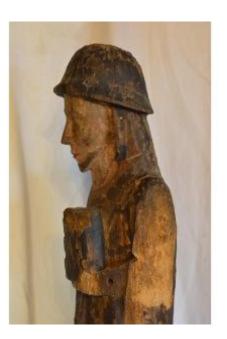

## Description

Saint Apostle wearing a bell-shaped hat (specific to the 13th century) Face with a magnificent beard. The Saint is dressed in a long surcoat with very straight pleats. He holds the gospel in his left hand. Flat bag on the right. Remains of polychromy. Oak wood. Visible gaps. Perhaps James the Greater like the pilgrim to Compostela. Height: 104 cm