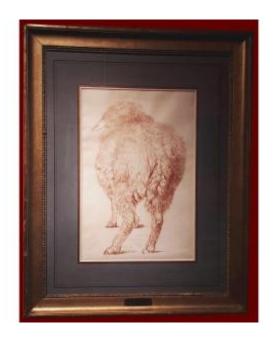

## Sabatelli Luigi (1772-1850) Attr. To, "sheep Seen From Behind" Drawing/red Chalk, Frame 19th

3 500 EUR

Signature : SABATELLI Luigi (1772-1850) Attribué à

Period : 19th century Condition : Bon état

Material : Paper Width : 28,5 cm Height : 42,5 cm

## Description

"Sheep seen from behind"

SABATELLI Luigi (1772-1850), Attributed to, ITALIAN SCHOOL

Drawing in red chalk.

Good condition. Some tasks.

A drawing of the "same spirit" representing a deer was sold on April 4, 2012 in Florence by the Bibelot auction house.

In the painting "Cimabue and Giotto" painted by Luigi Sabatelli, several sheeps are represented in the painting...

Gilded wooden frame from the 19th century. Bears an old cartouche: "Luigi Sabatelli", a label Dealer