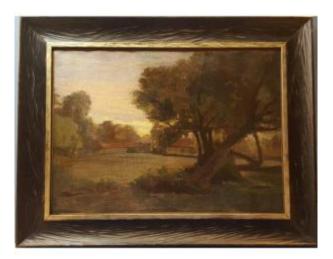

## Poitevin Landscape By Gaston Cantin, Oil On Canvas

## Description

The landscape probably represents the surroundings of Chateau-Fromage. Gaston Cantin, after studying at the Beaux-Arts in Poitiers, became a drawing teacher and taught first in Limoges then in Antibes. He retired in Bignoux. The work is not signed, it comes from a lot from the Poitiers auction room: 5 canvases without stretcher. Our work has been stretched on a new stretcher.