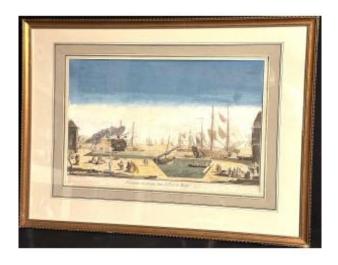

## 18th Century Engraved Optical View Port Of Brest Enhanced In Color

100 EUR

Period: 18th century

Condition : Bon état

Material: Paper

## Description

Rare 18th century optical view

Framed and under glass.

Veals in carene in the port of BREST.

Engraving enhanced in colors.

Titled lower center.

Dimensions:

44.7 cm x 60.7 cm (framed).

26.7 cm x 41 cm (engraving only, at sight).

IN GOOD CONDITION: as in the photos.

You can follow my gallery, to be informed of new releases....