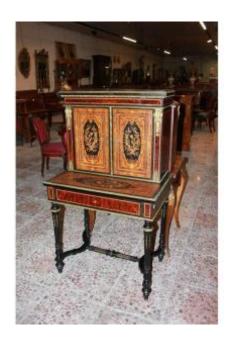

## French Cabinet Credenzino From The Mid-1800s, Louis XVI Style, In Burl Walnut

1 950 EUR

Period: 19th century

Condition : Parfait état

Material: Other

Width: 76

Height: 134

Depth: 51

## Description

French Cabinet Credenzino from the mid-1800s, Louis XVI style, in burl walnut, maple, and richly inlaid ebony. It features an upper body composed of 2 closed doors and bronze applications; the lower body consists of an under-drawer, all embellished with inlaid motifs. The 4 tapered legs are joined by a crosspiece adorned with bronze accents.

Origin: France Period: Mid-1800s Style: Louis XVI

Dimensions: 76x51x134h cm

Dealer