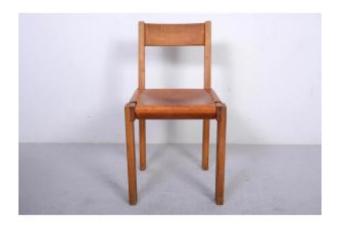

## S24 Chair Pierre Chapo

## Description

S24 chair by Pierre Chapo 1967Solid elm structure, wooden backrest, The leather seat is stretched by a clever braiding of ropes underneath (recent ropes)A little historyPierre Chapo designed this chair in 1967 for his friend Doctor Hiroshi NakajimaHe highlighted the strength of half-timbered corner joints to ensure the rigidity of a chair with a very refined line.Dimensions: Backrest height 76 cm Depth 43 cm Seat height 45 cm Width 41 cmListed in the book "Pierre Chapo" by Magen H gallery